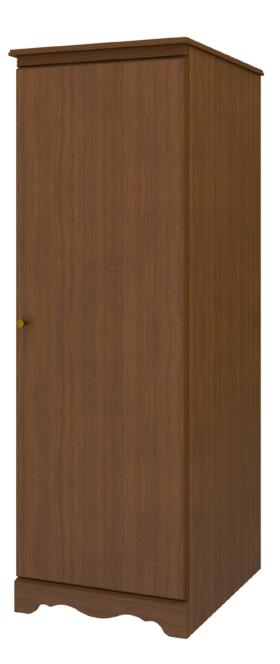

## charlotte

Single Wardrobe No Drawers, 1 Door

KWalu. Furnishing the Future™

## charlotte Single Wardrobe No Drawers, 1 Door

The Charlotte Collection is the perfect fit for any traditional senior living environment. Gently radiused corners and OG edging protects fragile skin, while the styling uplifts and restores the spirit. Raised cabinetry promises ease of cleaning below case goods.

Model: CHWR01R 25W 23.75D 71H

Durable Finish Kwalu's proprietary finish doesn't have any of the drawbacks of wood. The finish is moisture impervious, easy to clean and maintenance-free.

**OG Edging Finish** 3%" OG Edging Finish is found on the doors, drawers, and toe of this collection.