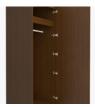

CHWR01R

25W 23.75D 71H

**Decorative Frieze** The decorative carved band at the top adds an air of distinction

Door Hinges 100° self-closing, kitchengrade Blum® Euro Hinges provide a smooth motion.

Clothes Rod Standard clothing rod may be attached at ADA height of 48" from the floor.