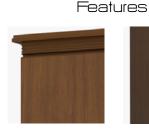

CHWR01R

25W 23.75D 71H

**Decorative Frieze** The decorative carved band at the top adds an air of distinction

Door Hinges 100° self-closing, kitchengrade Blum® Euro Hinges provide a smooth motion.

Clothes Rod Standard clothing rod may be attached at ADA height of 48" from the floor.