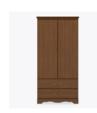

## charlotte

Single Wardrobe No Drawers, 1 Door

KWalu. Furnishing the Future™

## charlotte Single Wardrobe No Drawers, 1 Door

The Charlotte Collection is the perfect fit for any traditional senior living environment. Gently radiused corners and OG edging protects fragile skin, while the styling uplifts and restores the spirit. Raised cabinetry promises ease of cleaning below case goods.

Model: CHWR01R 25W 23.75D 71H

Durable Finish Kwalu's proprietary finish doesn't have any of the drawbacks of wood. The finish is moisture impervious, easy to clean and maintenance-free.

**OG Edging Finish** 3%" OG Edging Finish is found on the doors, drawers, and toe of this collection.