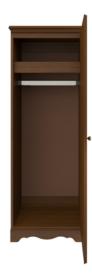

CHWR01R

25W 23.75D 71H

**Decorative Frieze** The decorative carved band at the top adds an air of distinction

Door Hinges 100° self-closing, kitchengrade Blum® Euro Hinges provide a smooth motion.

Clothes Rod Standard clothing rod may be attached at ADA height of 48" from the floor.